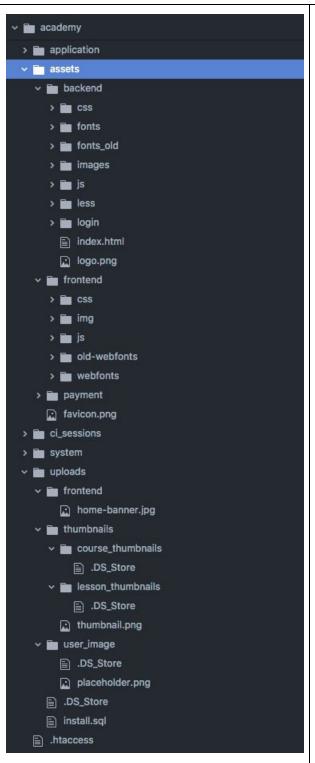

## 2(a) Structure of Asset directory:

- **Backend:** This directory contains all the CSS, JS and essential plugins of Admin panel.
- **Frontend:** Frontend directory contains all the CSS, JS, essential plugins of Frontend site.
- **Payment:** Payment directory has all the CSS, JS and images for payment views.

### 3(a) Structure of Uploads directory:

- **Frontend:** Home banner image of frontend site is located here.
- **Thumbnails:** This directory contains all the thumbnails like Course thumbnails and Lesson thumbnails.
- User image: All of the users and admin's profile image is located here.