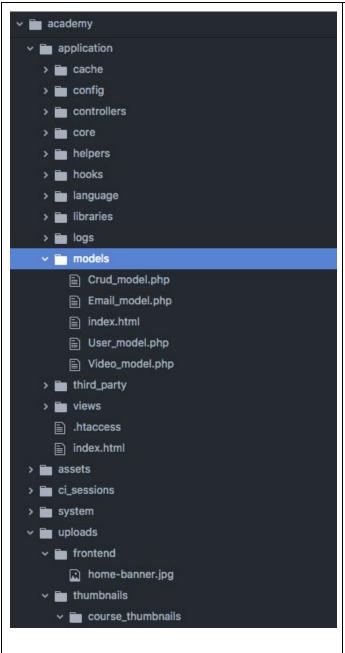

## 1(b) Structure of application Directory:

- Models:
  - Crud\_Model.php: We have done all the Create, Read, Update and Delete functionalities on the Crud model.php file.
  - **User\_model.php:** All the database functionalities related to User are done here.
  - Video\_model.php:
     Functionalities of fetching data from servers are done here.
  - **Email\_model.php**: Email model handles only those functions which are responsible for sending mails.