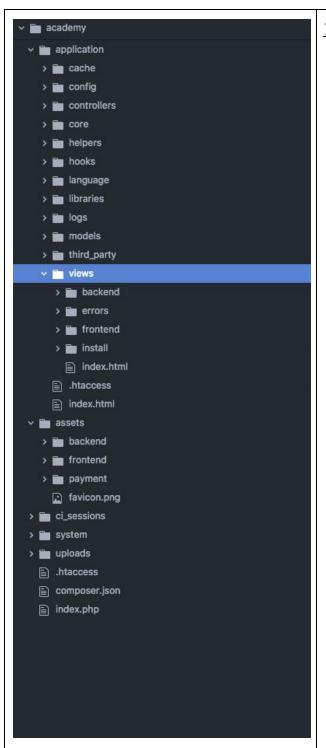

## 1(c) Structure of application folder:

- Views:
  - Backend: Inside views directory there is couple of folders. Backend has all the views for Admin.
  - **Frontend**: All of the views of frontend site are inside this sub directory.
  - **Install:** Install directory has all the views of installation.

## 2(a) Structure of Asset directory:

- **Backend:** This directory contains all the CSS, JS and essential plugins of Admin panel.
- **Frontend:** Frontend directory contains all the CSS, JS, essential plugins of Frontend site.
- **Payment:** Payment directory has all the CSS, JS and images for payment views.