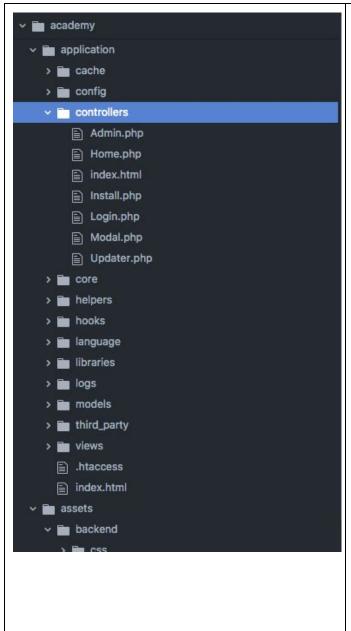

#### 1.(a) Structure of application directory

- Controllers:
  - **Admin.php**: It runs all the functions of admin panel.
  - **Home.php**: All the functionalities of frontend are written in here
  - **Install.php**: Install.php controller handles the installing process.
  - Login.php: The functionalities of processing login system are written in here
  - Modal.php: Modal controller has the functionalities of pop up views.
  - **Updater.php:** We've used Updater.php controller for updating the application.